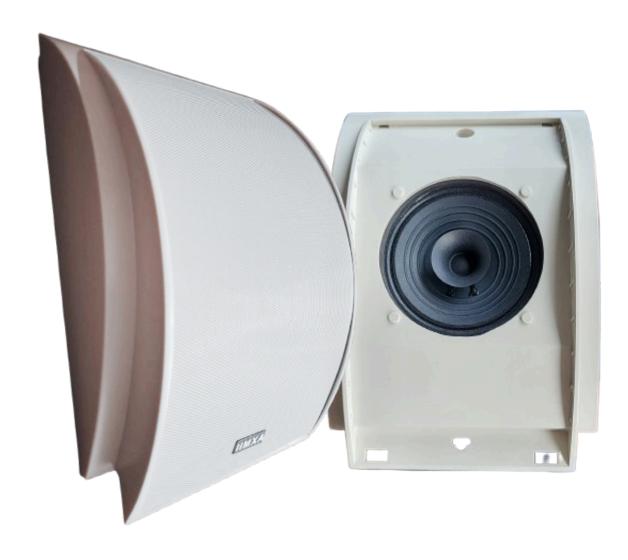

## Wall-Mounted Speaker

SPEAKER: BS-533A

The BS-533A is a wall-mounted speaker crafted from durable ABS resin and features an aluminum grille. It offers versatile installation options, allowing it to be hooked or mounted directly onto the wall. The screw-type input terminal simplifies cable connections, reducing the risk of loose wires and potential short circuits, while also supporting bridge wiring. Changing the input impedance is straightforward by following the provided instructions and connecting the appropriate color-coded wire. This speaker is powered by a 5-inch dual-cone driver, with tapping wattage details available in the technical specifications below.