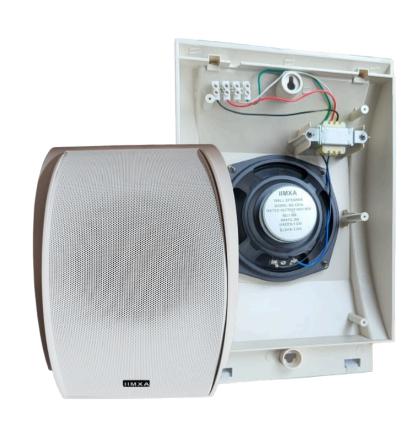

## Wall-Mounted Speaker

SPEAKER: BS-533A

The BS-533A is a wall-mounted speaker crafted from durable ABS resin and features an aluminum grille. It offers versatile installation options, allowing it to be hooked or mounted directly onto the wall. The screw-type input terminal simplifies cable connections, reducing the risk of loose wires and potential short circuits, while also supporting bridge wiring. Changing the input impedance is straightforward by following the provided instructions and connecting the appropriate color-coded wire. This speaker is powered by a 5-inch dual-cone driver, with tapping wattage details available in the technical specifications below.