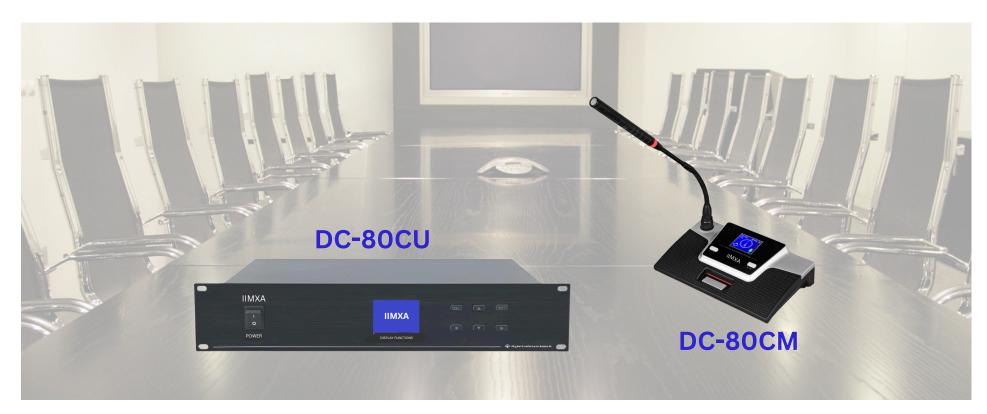

## WIRED CONFERENCE SYSTEM WITH AUDIO TRACKING FUNCTION

Central Unit (DC-80CU)
Power Supply: Built-in 100W.
Chassis: 19-inch, 2U standard design.
Connections: 2 output, each supporting 40 units; can up to 10 chairman unit, expandable to 250 with additional equipment.
Output & Input: Support XLR balance output, support unbalance RCA AUX output and unbalance AUX input.
.LCD Display: Displays working modes, sub-functions, speaker count, and levels.
Main Modes: Free Discussion (unlimited speakers), First In First Out (FIFO) for up to 19 speakers, and Limit Mode.
Sub-Modes: Chairman Exclusive, Automatic Switch-Off, Chairman Priority Prompt.

Chairman Unit (DC-80CM)
Microphone: Gooseneck with LED indicator for speaking status.
Audio Quality: Supercardioid condenser capsule for clear sound.
Structure: Lock-type plug-in separation for secure connection.
Controls: Microphone ON button and priority button to mute delegate microphones.
Priority Functions: Unrestricted by speaking modes and FIFO, with voice-controlled shutdown and priority music prompt.