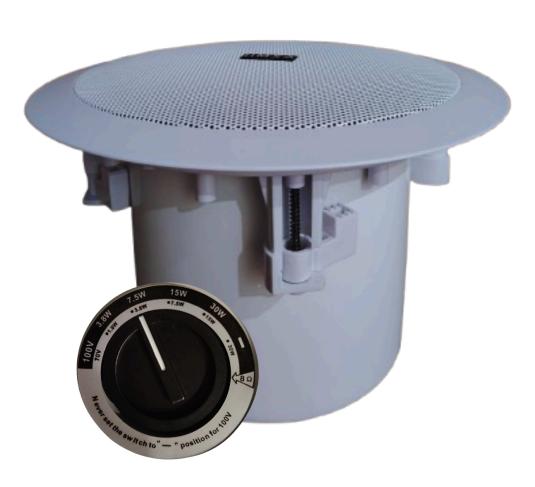

## Premium Coaxial Ceiling Speaker

SPEAKER: P-630R

The P-630R is a premium coaxial ceiling speaker, designed with a 6.5" mid-bass driver and a 1" tweeter, delivering a 30W output at 100V. It features an innovative rotary switch, allowing installers to easily adjust the power tapping to match the acoustics of the installation area, ensuring optimal sound distribution even in challenging environments.

## **Specification:-**

|                           | P-630R                  |
|---------------------------|-------------------------|
| Rated Output              | 30Watt                  |
| Power Rated               | 100 V/ 70V              |
| Speaker Driver Type       | Woofer + Twitter        |
| SPL                       | 89 dB                   |
| Freq Response             | 90-20 KHz               |
| Transformer Taps (100 V)  | 30W/15W/7.5W/3.8W/8 Ohm |
| Secondary impedance (Ohm) | 8 Ohm                   |
|                           |                         |
| Physical:                 |                         |
| Grille/Enclosure          | Metal / ABS             |
| Overall Size              | 230MM (D) x 150MM (H)   |
| Cutting Hole (Diameter)   | 200MM                   |
| Weight (KG)               | 2.2                     |
| Colour                    | White                   |