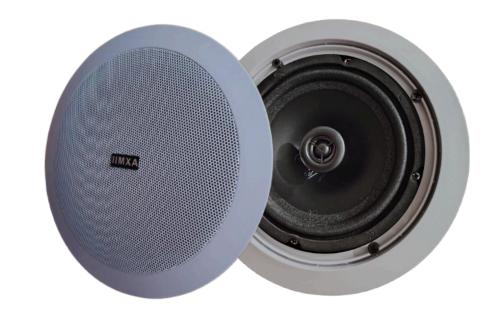

## Premium Coaxial Ceiling Speaker

SPEAKER: P-630R

The P-630R is a premium coaxial ceiling speaker, designed with a 6.5" mid-bass driver and a 1" tweeter, delivering a 30W output at 100V. It features an innovative rotary switch, allowing installers to easily adjust the power tapping to match the acoustics of the installation area, ensuring optimal sound distribution even in challenging environments.

Built to last, the speaker is encased in a sturdy metal back enclosure, with carefully engineered padding to enhance sound clarity and depth. The P-630R is particularly well-suited for high-ceiling spaces like Hotel lobbies, Hotel banquet halls, and Hotel function rooms, where consistent and high-quality audio is a must.